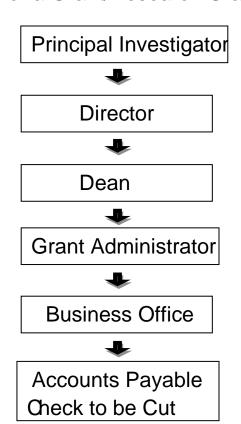

|                     |     |            |                                 |         |  |
|                                   |                     |     |            |                                 |         |  |
|                                   |                     |     |            |                                 |         |  |
|                                   |                     |     |            |                                 |         |  |
|                                   |                     |     |            |                                 |         |  |

## Petty Cash Voucher Approvals

Signature of Person Receivir the Reimbursement

1

Approval Dean/
Director/Division Head

## Petty Cash Voucher Approvals For a Grant/Research Grant